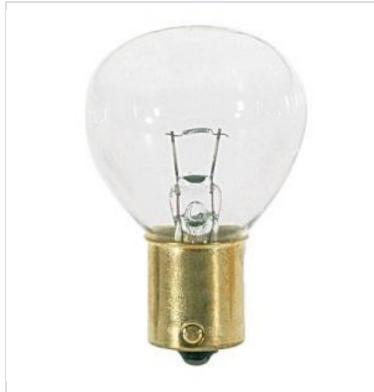

## SATCO NUVO

Project Name

ocation Prepared By

**SATCO S3624** 

1133 6.2v 24.2w BA15S RP11 C2R

Notes

www1 02-10-2025 03:20:1

Vermont Status Washington Status

RoHS Compliant

SDS Sheet

| General                |                               |
|------------------------|-------------------------------|
| Status                 | Active                        |
| Watts                  | 24.24W                        |
| Volts                  | 6.2V                          |
| Shape                  | RP11                          |
| Filament               | C-6                           |
| Base                   | Bayonet Single Contact        |
| ANSI Base              | BA15s                         |
| Finish                 | Clear                         |
| Beam Spread            | 360                           |
| Hours Rated            | 200                           |
| Product Category       | Miniature                     |
| Technology             | Incandescent                  |
| Electrical             |                               |
| Amps                   | 3.910A                        |
| Dimmable               | Non-Dimmable                  |
| Physical               |                               |
| MOL                    | 2.25                          |
| MOD                    | 1.38                          |
| Housing Color          | None                          |
| Weight (lb.)           | 0.32                          |
| Additional Information |                               |
| Warranty               | Avg. Rated Hour Limited       |
| Compliance             |                               |
| California Status      | Lawful for sale in California |
| Title 20 / 24 Status   | Lawful for sale               |
| California Prop 65     | Lead                          |
| Colorado Status        | Lawful for sale               |
| Hawaii Status          | Lawful for sale               |
| Nevada Status          | Lawful for sale               |
|                        |                               |