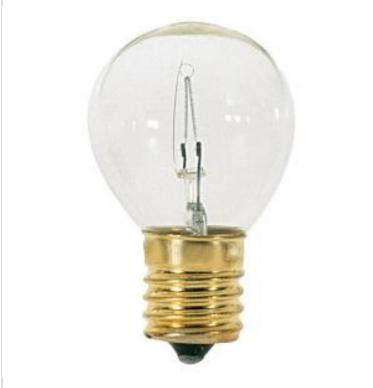

## SATCO NUVO

Project Name

Prepared By

**SATCO S3629** 

40S11N/CLEAR/INT/120V

Notes

| Status           | Active       |
|------------------|--------------|
| Watts            | 40W          |
| Volts            | 120V         |
| Shape            | S11N         |
| Filament         | CC-2V        |
| Base             | Intermediate |
| ANSI Base        | E17          |
| Finish           | Clear        |
| CCT (Kelvin)     | 2700K        |
| Temperature      | Warm White   |
| CRI              | 100          |
| Lumens           | 370L         |
| Beam Spread      | 360          |
| Dimmable         | Yes-Dimmable |
| Hours Rated      | 1500         |
| Product Category | Sign         |
| Technology       | Incandescent |
| Physical         |              |
| MOL              | 2.38         |
| MOD              | 1.38         |