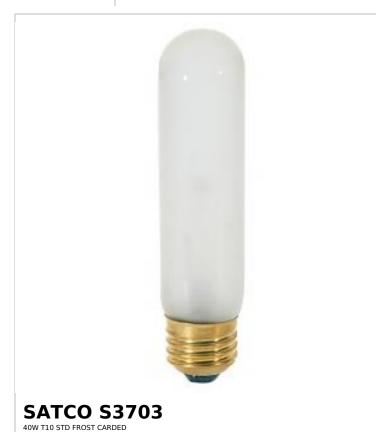

## SATCO NUVO

Project Name

Prepared By

Notes

| General                |                         |
|------------------------|-------------------------|
| Status                 | Active                  |
| Watts                  | 40W                     |
| Volts                  | 120V                    |
| Shape                  | T10                     |
| Filament               | C-5V                    |
| Base                   | Medium                  |
| ANSI Base              | E26                     |
| Finish                 | Frost                   |
| CCT (Kelvin)           | 2700K                   |
| Temperature            | Warm White              |
| CRI                    | 100                     |
| Lumens                 | 280L                    |
| Beam Spread            | 360                     |
| Dimmable               | Yes-Dimmable            |
| Hours Rated            | 2000                    |
| Product Category       | Tubular                 |
| Technology             | Incandescent            |
| Physical               |                         |
| MOL                    | 5                       |
| MOD                    | 1.25                    |
| Weight (lb.)           | 1.02                    |
| Additional Information |                         |
| Warranty               | Avg. Rated Hour Limited |
| Compliance             |                         |
| Safety Listing         | CSAus                   |