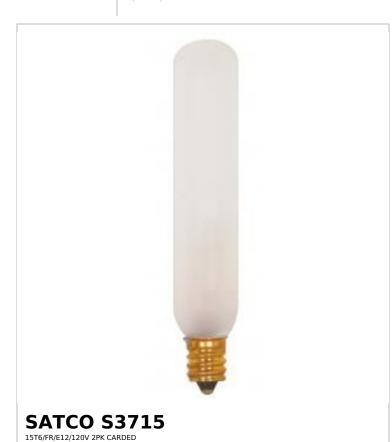

## SATCO NUVO

Project Name

Location

Prepared By

General Status Active Watts 15W Volts 120V Shape Т6 Filament C-5A Base Candelabra ANSI Base E12 Finish Frost 2700K CCT (Kelvin) Warm White Temperature CRI 100 90L Lumens Beam Spread 360 Dimmable Yes-Dimmable Hours Rated 2500 Product Category Tubular Technology Incandescent Physical 4 MOL MOD 0.75 None Housing Color Weight (lb.) 0.32 Additional Information Warranty Avg. Rated Hour Limited Compliance California Status Lawful for sale in California Title 20 / 24 Status Lawful for sale California Prop 65 Lead Lawful for sale Colorado Status Hawaii Status Lawful for sale Nevada Status Lawful for sale Vermont Status Lawful for sale Lawful for sale Washington Status