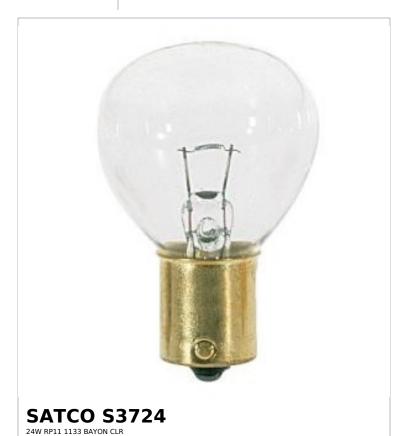

## SATCO NUVO

Project Name

ocation Prepared By

Notes

www1 02-12-2025 00:05:

| General                |                               |
|------------------------|-------------------------------|
| Status                 | Active                        |
| Watts                  | 24.24W                        |
| Volts                  | 6.2V                          |
| Shape                  | RP11                          |
| Filament               | C-6                           |
| Base                   | Bayonet Single Contact        |
| ANSI Base              | BA15s                         |
| Finish                 | Clear                         |
| Beam Spread            | 360                           |
| Hours Rated            | 200                           |
| Product Category       | Miniature                     |
| Technology             | Incandescent                  |
| Electrical             |                               |
| Amps                   | 3.910A                        |
| Dimmable               | Non-Dimmable                  |
| Physical               |                               |
| MOL                    | 2.25                          |
| MOD                    | 1.38                          |
| Housing Color          | None                          |
| Additional Information |                               |
| Warranty               | Avg. Rated Hour Limited       |
| Compliance             |                               |
| California Status      | Lawful for sale in California |
| Title 20 / 24 Status   | Lawful for sale               |
| California Prop 65     | Lead                          |
| Colorado Status        | Lawful for sale               |
| Hawaii Status          | Lawful for sale               |
| Nevada Status          | Lawful for sale               |
| Vermont Status         | Lawful for sale               |
| Washington Status      | Lawful for sale               |
| RoHS Compliant         | Yes                           |
| SDS Sheet              | Incandescent_Lamp             |