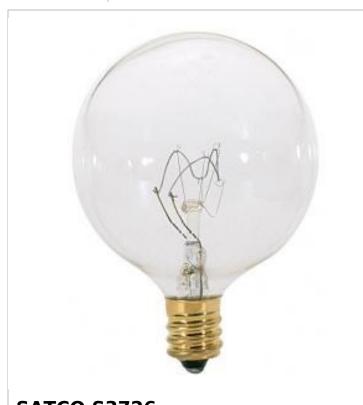

| General                |                               |
|------------------------|-------------------------------|
| Status                 | Active                        |
| Watts                  | 15W                           |
| Volts                  | 120V                          |
| Shape                  | G16.5                         |
| Lumens                 | 114L                          |
| Base                   | Candelabra                    |
| Filament               | C-7A                          |
| ANSI Base              | E12                           |
| Finish                 | Clear                         |
| CCT (Kelvin)           | 2700K                         |
| Temperature            | Warm White                    |
| CRI                    | 100                           |
| Beam Spread            | 360                           |
| Hours Rated            | 1500                          |
| Product Category       | Globe                         |
| Technology             | Incandescent                  |
| Electrical             |                               |
| Dimmable               | Yes-Dimmable                  |
| Operating Position     | Universal                     |
| Physical               |                               |
| MOL                    | 3                             |
| MOD                    | 2.06                          |
| Additional Information |                               |
| Warranty               | Avg. Rated Hour Limited       |
| Compliance             |                               |
| California Status      | Lawful for sale in California |
| Title 20 / 24 Status   | Lawful for sale               |
| California Prop 65     | Lead                          |
| Colorado Status        | Lawful for sale               |
| Hawaii Status          | Lawful for sale               |
|                        |                               |

Lawful for sale

Lawful for sale

Lawful for sale

Incandescent\_Lamp

Yes

**SATCO S3726** 15W G16 1/2 CAND CLEAR

Notes