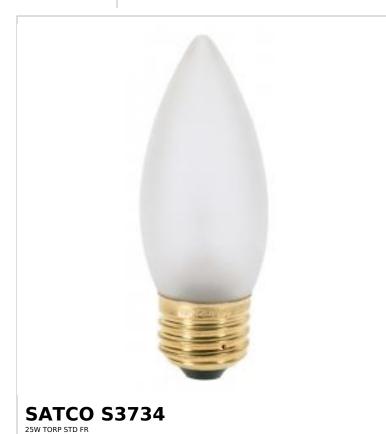

## SATCO NUVO

Project Name

ocation Prepared By

Notes

rw1 03-26-2025 00:13:08

| General                |                               |
|------------------------|-------------------------------|
| Status                 | Active                        |
| Watts                  | 25W                           |
| Volts                  | 120V                          |
| Shape                  | B11                           |
| Lumens                 | 200L                          |
| Base                   | Medium                        |
| Filament               | CC-2V                         |
| ANSI Base              | E26                           |
| Finish                 | Frost                         |
| CCT (Kelvin)           | 2700K                         |
| Temperature            | Warm White                    |
| CRI                    | 100                           |
| Beam Spread            | 360                           |
| Hours Rated            | 1500                          |
| Product Category       | Candle                        |
| Technology             | Incandescent                  |
| Electrical             |                               |
| Dimmable               | Yes-Dimmable                  |
| Operating Position     | Universal                     |
| Physical               |                               |
| MOL                    | 3.88                          |
| MOD                    | 1.38                          |
| Housing Color          | None                          |
| Additional Information |                               |
| Warranty               | Avg. Rated Hour Limited       |
| Compliance             |                               |
| California Status      | Lawful for sale in California |
| Title 20 / 24 Status   | Lawful for sale               |
| California Prop 65     | Lead                          |
| Colorado Status        | Lawful for sale               |
| Hawaii Status          | Lawful for sale               |
| Nevada Status          | Lawful for sale               |
| New Jersey Status      | Non-Compliant                 |
| Vermont Status         | Lawful for sale               |
| Washington Status      | Lawful for sale               |
| RoHS Compliant         | Yes                           |
| SDS Sheet              | Incandescent_Lamp             |