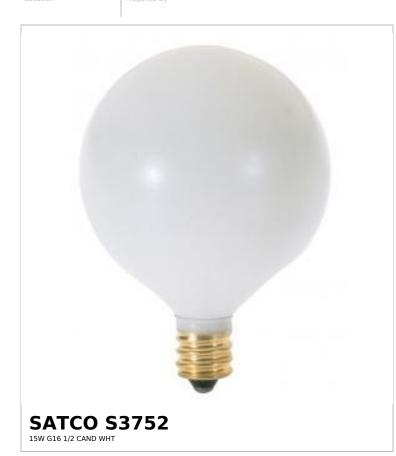

## SATCO NUVO

Project Name

ation

Prepared By

Notes

| General                |                               |
|------------------------|-------------------------------|
| Status                 | Active                        |
| Watts                  | 15W                           |
| Volts                  | 120V                          |
| Shape                  | G16.5                         |
| Lumens                 | 94L                           |
| Base                   | Candelabra                    |
| Filament               | C-7A                          |
| ANSI Base              | E12                           |
| Finish                 | Satin White                   |
| CCT (Kelvin)           | 2700К                         |
| Temperature            | Warm White                    |
| CRI                    | 100                           |
| Beam Spread            | 360                           |
| Hours Rated            | 1500                          |
| Product Category       | Globe                         |
| Technology             | Incandescent                  |
| Electrical             |                               |
| Dimmable               | Yes-Dimmable                  |
| Operating Position     | Universal                     |
| Physical               |                               |
| MOL                    | 3                             |
| MOD                    | 2.06                          |
| Additional Information |                               |
| Warranty               | Avg. Rated Hour Limited       |
| Compliance             |                               |
| California Status      | Lawful for sale in California |
| Title 20 / 24 Status   | Lawful for sale               |
| California Prop 65     | Lead                          |
| Colorado Status        | Lawful for sale               |
| Hawaii Status          | Lawful for sale               |
| Nevada Status          | Lawful for sale               |
| Vermont Status         | Lawful for sale               |
| Washington Status      | Lawful for sale               |
| RoHS Compliant         | Yes                           |
| CDC Charat             | In sea desearch Lenna         |