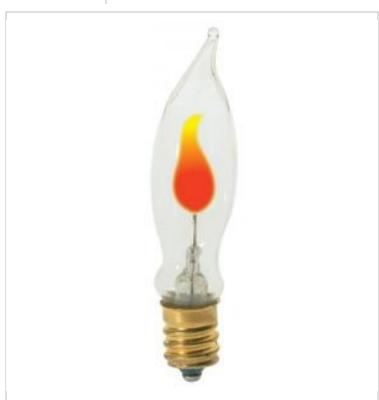

## SATCO' NUVO

Project Name

Location

Prepared By

SATCO S3761 3W FLICKER CAND CLR

Notes

| General              |                               |
|----------------------|-------------------------------|
| Status               | Active                        |
| Watts                | 3W                            |
| Volts                | 120V                          |
| Shape                | CA5.33                        |
| Base                 | Candelabra                    |
| Filament             | Neon                          |
| ANSI Base            | E12                           |
| Finish               | Clear                         |
| CCT (Kelvin)         | 2700K                         |
| Temperature          | Warm White                    |
| CRI                  | 100                           |
| Beam Spread          | 360                           |
| Hours Rated          | 1000                          |
| Product Category     | Candle                        |
| Technology           | Incandescent                  |
| Electrical           |                               |
| Dimmable             | Yes-Dimmable                  |
| Operating Position   | Universal                     |
| Physical             |                               |
| MOL                  | 3.25                          |
| MOD                  | 0.66                          |
| Housing Color        | None                          |
| Compliance           |                               |
| California Status    | Lawful for sale in California |
| Title 20 / 24 Status | Lawful for sale               |
| California Prop 65   | Lead                          |
| Colorado Status      | Lawful for sale               |
| Hawaii Status        | Lawful for sale               |
| Nevada Status        | Lawful for sale               |
| Vermont Status       | Lawful for sale               |
| Washington Status    | Lawful for sale               |
| RoHS Compliant       | Yes                           |
| SDS Sheet            | Incandescent_Lamp             |