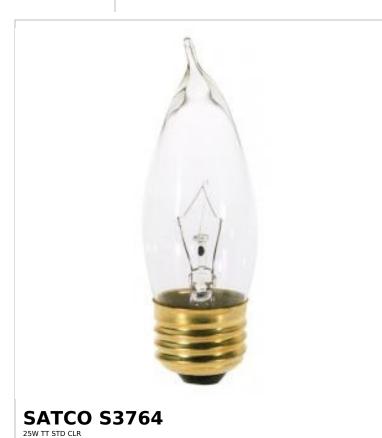

## SATCO NUVO

Project Name

Prepared By

Notes

| General              |                               |
|----------------------|-------------------------------|
| Status               | Active                        |
| Watts                | 25W                           |
| Volts                | 120V                          |
| Shape                | CA10                          |
| Lumens               | 210L                          |
| Base                 | Medium                        |
| Filament             | CC-2V                         |
| ANSI Base            | E26                           |
| Finish               | Clear                         |
| CCT (Kelvin)         | 2700K                         |
| Temperature          | Warm White                    |
| CRI                  | 100                           |
| Beam Spread          | 360                           |
| Hours Rated          | 1500                          |
| Product Category     | Candle                        |
| Technology           | Incandescent                  |
| Electrical           |                               |
| Dimmable             | Yes-Dimmable                  |
| Operating Position   | Universal                     |
| Physical             |                               |
| MOL                  | 4.25                          |
| MOD                  | 1.25                          |
| Housing Color        | None                          |
| Compliance           |                               |
| Safety Listing       | CSAus                         |
| California Status    | Lawful for sale in California |
| Title 20 / 24 Status | Lawful for sale               |
| California Prop 65   | Lead                          |
| Colorado Status      | Lawful for sale               |
| Hawaii Status        | Lawful for sale               |
| Nevada Status        | Lawful for sale               |
| New Jersey Status    | Non-Compliant                 |
| Vermont Status       | Lawful for sale               |
| Washington Status    | Lawful for sale               |
| RoHS Compliant       | Yes                           |
| SDS Sheet            | Incandescent_Lamp             |