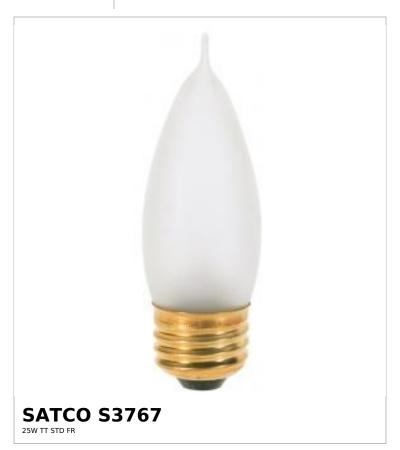

## SATCO NUVO

Project Name

ocation Prepared By

Notes

w1 01-22-2025 02:08:5

| Status                           | Active                        |
|----------------------------------|-------------------------------|
| Watts                            | 25W                           |
| Volts                            | 120V                          |
| Shape                            | CA10                          |
| Lumens                           | 200L                          |
| Base                             | Medium                        |
| Filament                         | CC-2V                         |
| ANSI Base                        | E26                           |
| Finish                           | Frost                         |
| CCT (Kelvin)                     | 2700K                         |
| Temperature                      | Warm White                    |
| CRI                              | 100                           |
| Beam Spread                      | 360                           |
| Hours Rated                      | 1500                          |
| Product Category                 | Candle                        |
| Technology                       | Incandescent                  |
| Electrical                       |                               |
| Dimmable                         | Yes-Dimmable                  |
| Operating Position               | Universal                     |
| Physical                         |                               |
| MOL                              | 4.25                          |
| MOD                              | 1.25                          |
| Additional Information           |                               |
| Warranty                         | Avg. Rated Hour Limited       |
| Compliance                       |                               |
| Safety Listing                   | CSAus                         |
| California Status                | Lawful for sale in California |
| Title 20 / 24 Status             | Lawful for sale               |
| California Prop 65               | Lead                          |
| Colorado Status                  | Lawful for sale               |
| Hawaii Status                    | Lawful for sale               |
| Nevada Status                    | Lawful for sale               |
| New Jersey Status                | Non-Compliant                 |
| Vermont Status                   | Lawful for sale               |
|                                  | Lawful for sale               |
| Washington Status                | Lawlul IOI Sale               |
| Washington Status RoHS Compliant | Yes                           |