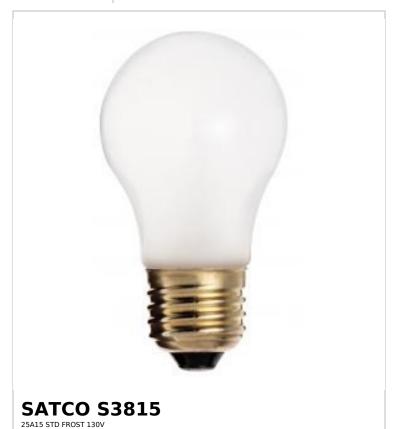

## SATCO NUVO

Project Name

ocation Prepared By

Notes

ww1 01-22-2025 02:08:5

SDS Sheet

| General                |                               |
|------------------------|-------------------------------|
| Status                 | Active                        |
| Watts                  | 25W                           |
| Volts                  | 130V                          |
| Shape                  | A15                           |
| Filament               | C-9                           |
| Base                   | Medium                        |
| ANSI Base              | E26                           |
| Finish                 | Frost                         |
| CCT (Kelvin)           | 2700K                         |
| Temperature            | Warm White                    |
| CRI                    | 100                           |
| Lumens                 | 150L                          |
| Beam Spread            | 360                           |
| Dimmable               | Yes-Dimmable                  |
| Hours Rated            | 2500                          |
| Product Category       | Type A                        |
| Technology             | Incandescent                  |
| Physical               |                               |
| MOL                    | 3.5                           |
| MOD                    | 1.88                          |
| Weight (lb.)           | 0.88                          |
| Additional Information |                               |
| Warranty               | Avg. Rated Hour Limited       |
| Compliance             |                               |
| California Status      | Lawful for sale in California |
| Title 20 / 24 Status   | Lawful for sale               |
| California Prop 65     | Lead                          |