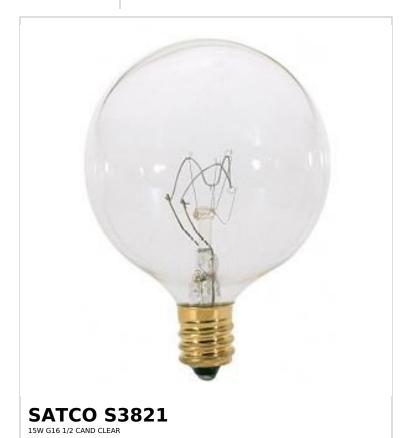

## SATCO NUVO

Project Name

Prepared By

Notes

| General                |                               |
|------------------------|-------------------------------|
| Status                 | Active                        |
| Watts                  | 15W                           |
| Volts                  | 120V                          |
| Shape                  | G16.5                         |
| Lumens                 | 114L                          |
| Base                   | Candelabra                    |
| Filament               | C-7A                          |
| ANSI Base              | E12                           |
| Finish                 | Clear                         |
| CCT (Kelvin)           | 2700K                         |
| Temperature            | Warm White                    |
| CRI                    | 100                           |
| Beam Spread            | 360                           |
| Hours Rated            | 1500                          |
| Product Category       | Globe                         |
| Technology             | Incandescent                  |
| Electrical             |                               |
| Dimmable               | Yes-Dimmable                  |
| Operating Position     | Universal                     |
| Physical               |                               |
| MOL                    | 3                             |
| MOD                    | 2.06                          |
| Additional Information |                               |
| Warranty               | Avg. Rated Hour Limited       |
| Compliance             |                               |
| California Status      | Lawful for sale in California |
| Title 20 / 24 Status   | Lawful for sale               |
| California Prop 65     | Lead                          |
| Colorado Status        | Lawful for sale               |
| Hawaii Status          | Lawful for sale               |
| Nevada Status          | Lawful for sale               |
| Vermont Status         | Lawful for sale               |
| Washington Status      | Lawful for sale               |
| B-HC Clit              | Yes                           |
| RoHS Compliant         | 163                           |