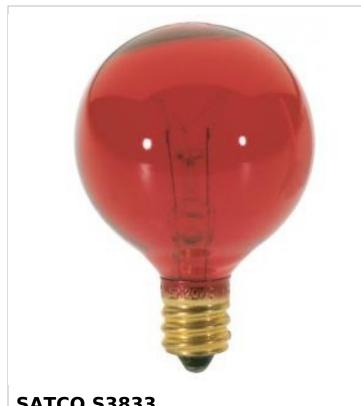

## SATCO' NUVO

Project Name

Prepared By

| General                |                               |
|------------------------|-------------------------------|
| Status                 | Active                        |
| Watts                  | 10W                           |
| Volts                  | 120V                          |
| Shape                  | G12.5                         |
| Base                   | Candelabra                    |
| Filament               | C-7A                          |
| ANSI Base              | E12                           |
| Finish                 | Transparent Red               |
| Beam Spread            | 360                           |
| Hours Rated            | 1500                          |
| Product Category       | Globe                         |
| Technology             | Incandescent                  |
| Electrical             |                               |
| Dimmable               | Yes-Dimmable                  |
| Operating Position     | Universal                     |
| Physical               |                               |
| MOL                    | 2.38                          |
| MOD                    | 1.56                          |
| Housing Color          | None                          |
| Additional Information |                               |
| Warranty               | Avg. Rated Hour Limited       |
| Compliance             |                               |
| California Status      | Lawful for sale in California |
| Title 20 / 24 Status   | Lawful for sale               |
| California Prop 65     | Lead                          |
| Colorado Status        | Lawful for sale               |
| Hawaii Status          | Lawful for sale               |
| Nevada Status          | Lawful for sale               |
| Vermont Status         | Lawful for sale               |
| Washington Status      | Lawful for sale               |
| RoHS Compliant         | Yes                           |
|                        |                               |

Incandescent\_Lamp

**SATCO S3833** 10W G12 1/2 CAND TR RED

Notes

[www] 04-14-2025 00-06-

SDS Sheet