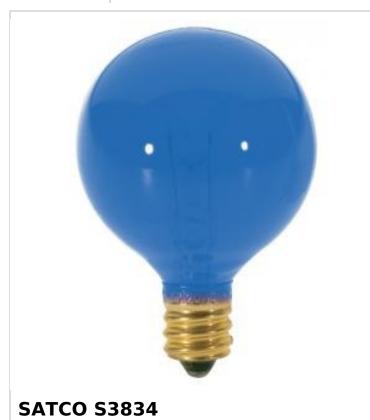

## SATCO NUVO

Project Name

Prepared By

General Status Active Watts 10W Volts 120V G12.5 Shape Base Candelabra Filament C-7A ANSI Base E12 Finish Transparent Blue Beam Spread 360 Hours Rated 1500 Product Category Globe Technology Incandescent Electrical Dimmable Yes-Dimmable **Operating Position** Universal Physical MOL 2.38 MOD 1.56 Housing Color None Additional Information Warranty Avg. Rated Hour Limited Compliance California Status Lawful for sale in California Title 20 / 24 Status Lawful for sale California Prop 65 Lead Colorado Status Lawful for sale Hawaii Status Lawful for sale Nevada Status Lawful for sale Vermont Status Lawful for sale