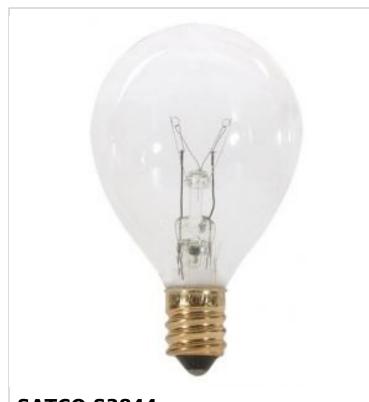

## SATCO NUVO

Project Name

Prepared By

SATCO S3844 10W G12 1/2 CAND CL PEAR

Notes

General Status Active Watts 10W Volts 120V G12.5 Pear Shape Lumens 60L Base Candelabra Filament C-7A ANSI Base E12 Finish Clear CCT (Kelvin) 2700K Warm White Temperature CRI 100 Beam Spread 360 Hours Rated 1500 Product Category Globe Technology Incandescent Electrical Dimmable Yes-Dimmable **Operating Position** Universal Physical MOL 2.38 MOD 1.56 Additional Information Warranty Avg. Rated Hour Limited Compliance California Status Lawful for sale in California Title 20 / 24 Status Lawful for sale California Prop 65 Lead Colorado Status Lawful for sale Hawaii Status Lawful for sale Nevada Status Lawful for sale Vermont Status Lawful for sale Washington Status Lawful for sale