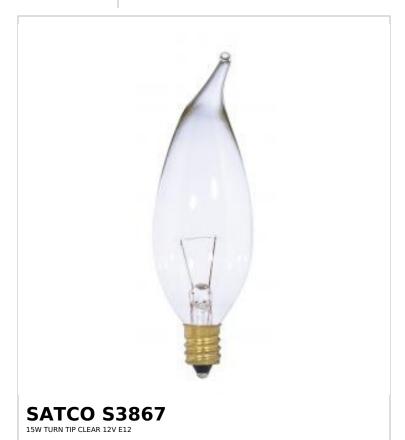

## SATCO NUVO

Project Name

ocation Prepared By

Notes

ww] 03-31-2025 00:32:5

| General                |                               |
|------------------------|-------------------------------|
| Status                 | Active                        |
| Watts                  | 15W                           |
| Volts                  | 12V                           |
| Shape                  | CA10                          |
| Lumens                 | 150L                          |
| Base                   | Candelabra                    |
| Filament               | CC-2V                         |
| ANSI Base              | E12                           |
| Finish                 | Clear                         |
| CCT (Kelvin)           | 2700K                         |
| Temperature            | Warm White                    |
| CRI                    | 100                           |
| Beam Spread            | 360                           |
| Hours Rated            | 1500                          |
| Product Category       | Candle                        |
| Technology             | Incandescent                  |
| Electrical             |                               |
| Dimmable               | Yes-Dimmable                  |
| Operating Position     | Universal                     |
| Physical               |                               |
| MOL                    | 4.25                          |
| MOD                    | 1.25                          |
| Housing Color          | None                          |
| Additional Information |                               |
| Warranty               | Avg. Rated Hour Limited       |
| Compliance             |                               |
| California Status      | Lawful for sale in California |
| Title 20 / 24 Status   | Lawful for sale               |
| California Prop 65     | Lead                          |
| Colorado Status        | Lawful for sale               |
| Hawaii Status          | Lawful for sale               |
| Nevada Status          | Lawful for sale               |
| Vermont Status         | Lawful for sale               |
| Washington Status      | Lawful for sale               |
| RoHS Compliant         | Yes                           |
| SDS Sheet              | Incandescent_Lamp             |