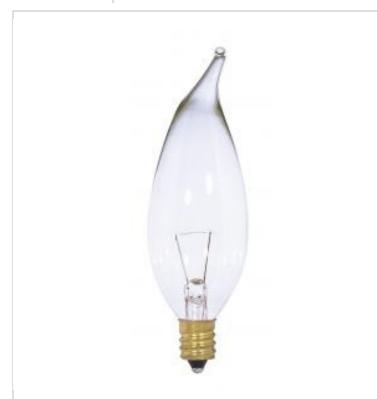

## SATCO NUVO

Project Name

Location

Prepared By

SATCO S3868 25W TURN TIP CLEAR 12V E12

Notes

General Status Active Watts 25W Volts 12V Shape CA10 Lumens 250L Base Candelabra Filament CC-2V ANSI Base E12 Finish Clear CCT (Kelvin) 2700K Warm White Temperature CRI 100 Beam Spread 360 Hours Rated 1500 Product Category Candle Technology Incandescent Electrical Dimmable Yes-Dimmable **Operating Position** Universal Physical MOL 4.25 MOD 1.25 Housing Color None Additional Information Warranty Avg. Rated Hour Limited Compliance California Status Lawful for sale in California Title 20 / 24 Status Lawful for sale California Prop 65 Lead Colorado Status Lawful for sale Hawaii Status Lawful for sale Nevada Status Lawful for sale Vermont Status Lawful for sale Washington Status Lawful for sale **RoHS** Compliant Yes SDS Sheet Incandescent\_Lamp