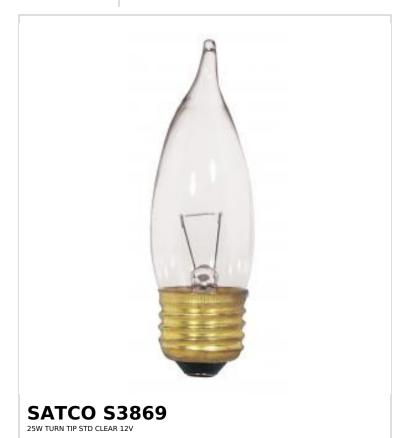

## SATCO NUVO

Project Name

Prepared By

Notes

SDS Sheet

| General                             |                                    |
|-------------------------------------|------------------------------------|
| Status                              | Active                             |
| Watts                               | 25W                                |
| Volts                               | 12V                                |
| Shape                               | CA10                               |
| Lumens                              | 250L                               |
| Base                                | Medium                             |
| Filament                            | CC-2V                              |
| ANSI Base                           | E26                                |
| Finish                              | Clear                              |
| CCT (Kelvin)                        | 2700K                              |
| Temperature                         | Warm White                         |
| CRI                                 | 100                                |
| Beam Spread                         | 360                                |
| Hours Rated                         | 1500                               |
| Product Category                    | Candle                             |
| Technology                          | Incandescent                       |
| Electrical                          |                                    |
| Dimmable                            | Yes-Dimmable                       |
| Operating Position                  | Universal                          |
| Physical                            |                                    |
| MOL                                 | 4.25                               |
| MOD                                 | 1.25                               |
| Housing Color                       | None                               |
| Additional Information              |                                    |
| Warranty                            | Avg. Rated Hour Limited            |
| Compliance                          |                                    |
| California Status                   | Lawful for sale in California      |
| Title 20 / 24 Status                | Lawful for sale                    |
| California Prop 65                  | Lead                               |
| Colorado Status                     | Lawful for sale                    |
| Hawaii Status                       | Lawful for sale                    |
| Nevada Status                       | Lawful for sale                    |
|                                     | Non-Compliant                      |
| New Jersey Status                   |                                    |
| New Jersey Status<br>Vermont Status | Lawful for sale                    |
|                                     | Lawful for sale<br>Lawful for sale |
| Vermont Status                      |                                    |