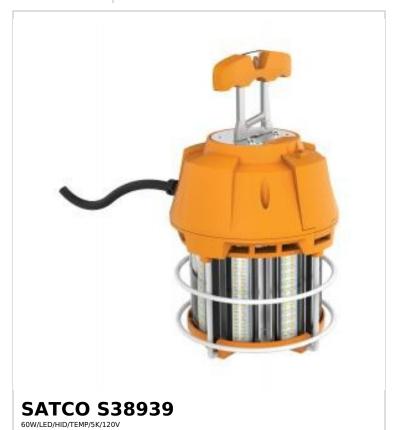

## SATCO NUVO

Project Name

ocation Prepared By



Notes

ww] 04-30-2025 00:4

Width (in.)

| General                   |            |  |
|---------------------------|------------|--|
| Status                    | Active     |  |
| Fixture Type              | Work Light |  |
| Finish                    | Frost      |  |
| Wattage                   | 60W        |  |
| Lumen Output              | 6000L      |  |
| CCT (Kelvin)              | 5000K      |  |
| IP Rating                 | IP64       |  |
| Indoor or Outdoor Fixture | Indoor     |  |

| Technology             | LED                         |
|------------------------|-----------------------------|
| Color Temperature      | Natural Light               |
| CRI                    | 80+                         |
| Voltage                | 120V                        |
| Beam Angl