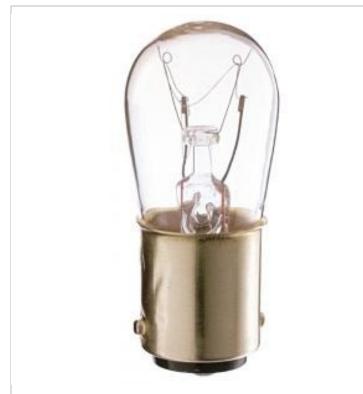

## SATCO NUVO

Project Name

Location

Prepared By

| SATCO              | <b>S</b> 3 | 9 | 0 | 1 |
|--------------------|------------|---|---|---|
| 6S6 DC CLEAR 130V. |            |   |   |   |

| General                |                               |
|------------------------|-------------------------------|
| Status                 | Active                        |
| Watts                  | 6W                            |
| Volts                  | 130V                          |
| Shape                  | S6                            |
| Filament               | C-7A                          |
| Base                   | Bayonet Double Contact        |
| ANSI Base              | BA15d                         |
| Finish                 | Clear                         |
| CCT (Kelvin)           | 2700K                         |
| Temperature            | Warm White                    |
| CRI                    | 100                           |
| Lumens                 | 30L                           |
| Beam Spread            | 360                           |
| Dimmable               | Yes-Dimmable                  |
| Hours Rated            | 2500                          |
| Product Category       | Sign                          |
| Technology             | Incandescent                  |
| Physical               |                               |
| MOL                    | 1.88                          |
| MOD                    | 7.5                           |
| Weight (lb.)           | 0.25                          |
| Additional Information |                               |
| Warranty               | Avg. Rated Hour Limited       |
| Compliance             |                               |
| California Status      | Lawful for sale in California |
| Title 20 / 24 Status   | Lawful for sale               |
| California Prop 65     | Lead                          |
| Colorado Status        | Lawful for sale               |
| Hawaii Status          | Lawful for sale               |
| Nevada Status          | Lawful for sale               |
| Vermont Status         | Lawful for sale               |
| Washington Status      | Lawful for sale               |
| RoHS Compliant         | Yes                           |
|                        |                               |