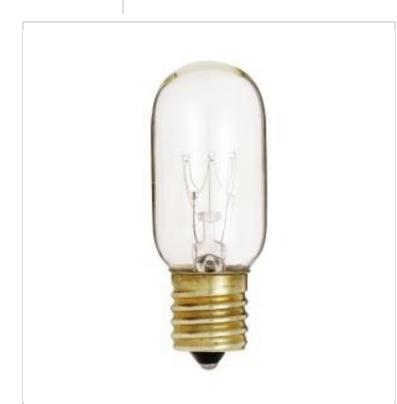

## SATCO NUVO

General

Project Name

Location

Prepared By

| Status                 | Active                        |
|------------------------|-------------------------------|
| Watts                  | 25W                           |
| Volts                  | 130V                          |
| Shape                  | Т8                            |
| Filament               | C-5A                          |
| Base                   | Intermediate                  |
| ANSI Base              | E17                           |
| Finish                 | Clear                         |
| CCT (Kelvin)           | 2700K                         |
| Temperature            | Warm White                    |
| CRI                    | 100                           |
| Lumens                 | 190L                          |
| Beam Spread            | 360                           |
| Dimmable               | Yes-Dimmable                  |
| Hours Rated            | 2500                          |
| Product Category       | Sign                          |
| Technology             | Incandescent                  |
| Physical               |                               |
| MOL                    | 2.63                          |
| MOD                    | 1                             |
| Weight (lb.)           | 0.28                          |
| Additional Information |                               |
| Warranty               | Avg. Rated Hour Limited       |
| Compliance             |                               |
| California Status      | Lawful for sale in California |
| Title 20 / 24 Status   | Lawful for sale               |
| California Prop 65     | Lead                          |
| Colorado Status        | Lawful for sale               |
| Hawaii Status          | Lawful for sale               |
| Nevada Status          | Lawful for sale               |
| Vermont Status         | Lawful for sale               |
| Washington Status      | Lawful for sale               |
| RoHS Compliant         | Yes                           |
| SDS Sheet              | Incandescent_Lamp             |
|                        |                               |

SATCO S3908 25TBN CLEAR 130V.

Notes