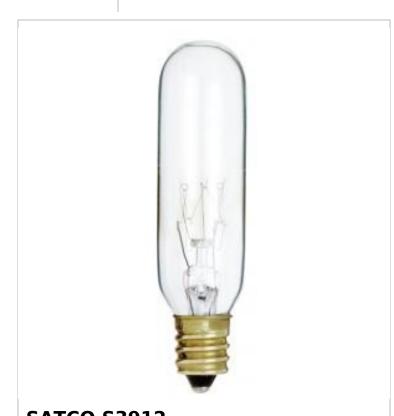

## SATCO' NUVO

Project Name

.

Prepared By

General Status Active Watts 15W Volts 145V Shape Т6 Filament C-5A Base Candelabra ANSI Base E12 Clear Finish 2700K CCT (Kelvin) Warm White Temperature CRI 100 90L Lumens Beam Spread 360 Dimmable Yes-Dimmable Hours Rated 2000 Product Category Tubular Technology Incandescent Physical MOL 3.63 MOD 0.75 None Housing Color Weight (lb.) 0.32 Additional Information Warranty Avg. Rated Hour Limited Compliance California Status Lawful for sale in California Title 20 / 24 Status Lawful for sale California Prop 65 Lead Lawful for sale Colorado Status Hawaii Status Lawful for sale Nevada Status Lawful for sale

Lawful for sale

Incandescent\_Lamp

Yes

**SATCO S3912** 15T6/CL/E12/145V

Notes

[www104-23-2025-00-25-14

Vermont Status

SDS Sheet