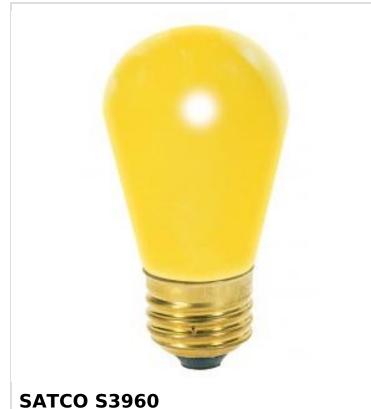

## SATCO' NUVO

Project Name

Prepared By

11S14 YELLOW 4-PACK

Notes

| General              |                               |
|----------------------|-------------------------------|
| Status               | Active                        |
| Watts                | 11W                           |
| Volts                | 130V                          |
| Shape                | S14                           |
| Filament             | CC-9                          |
| Base                 | Medium                        |
| ANSI Base            | E26                           |
| Finish               | Ceramic Yellow                |
| Beam Spread          | 360                           |
| Dimmable             | Yes-Dimmable                  |
| Hours Rated          | 2500                          |
| Product Category     | Sign                          |
| Technology           | Incandescent                  |
| Physical             |                               |
| MOL                  | 3.5                           |
| MOD                  | 1.75                          |
| Housing Color        | None                          |
| Weight (lb.)         | 0.92                          |
| Compliance           |                               |
| California Status    | Lawful for sale in California |
| Title 20 / 24 Status | Lawful for sale               |
| California Prop 65   | Lead                          |
| Colorado Status      | Lawful for sale               |
| Hawaii Status        | Lawful for sale               |
| Nevada Status        | Lawful for sale               |
| Vermont Status       | Lawful for sale               |
| Washington Status    | Lawful for sale               |
| RoHS Compliant       | Yes                           |
| SDS Sheet            | Incandescent_Lamp             |