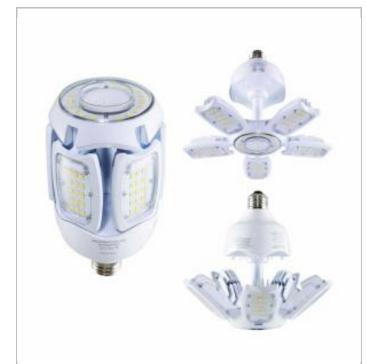

## SATCO" NUVO"

Project Name

Location

Prepared By

SATCO S39768

30W/LED/HID/MB-G3/27K/100-277V

Notes

[www] 05-15-2024 04:42:56

| Active                                                                                                              |
|---------------------------------------------------------------------------------------------------------------------|
| 30W                                                                                                                 |
| 200W                                                                                                                |
| 55W                                                                                                                 |
| 150W                                                                                                                |
| 100V-277V                                                                                                           |
| Corncob                                                                                                             |
| Medium                                                                                                              |
| E26                                                                                                                 |
| Clear                                                                                                               |
| 2700K                                                                                                               |
| Warm White                                                                                                          |
| 80                                                                                                                  |
| 3840L                                                                                                               |
| 120/150/260                                                                                                         |
| Non-Dimmable                                                                                                        |
| 50000                                                                                                               |
| LED HID                                                                                                             |
| LED                                                                                                                 |
| Width: 8.00 in. Depth: 8.00 in.<br>Height: 11.00 in.                                                                |
| Ballast Bypass                                                                                                      |
|                                                                                                                     |
| 50/60Hz                                                                                                             |
| 0.98                                                                                                                |
| Universal                                                                                                           |
| Built-in surge protection - 4KV                                                                                     |
| -20C (-4F) to +65C (+149F)                                                                                          |
|                                                                                                                     |
| 6.69                                                                                                                |
| 3.31                                                                                                                |
| Clear                                                                                                               |
| Thermo Plastic (PBT)                                                                                                |
| White                                                                                                               |
| Optional Add-On                                                                                                     |
| 1.37                                                                                                                |
|                                                                                                                     |
| PIR Sensor available as an                                                                                          |
| <br>Yes                                                                                                             |
| 100                                                                                                                 |
| IP64                                                                                                                |
| IP64<br>Closed 260 deg; Partial 150 deg;<br>Open 120 deg                                                            |
| Closed 260 deg; Partial 150 deg;<br>Open 120 deg                                                                    |
| Closed 260 deg; Partial 150 deg;                                                                                    |
| Closed 260 deg; Partial 150 deg;<br>Open 120 deg<br>Not for use in vapor tight fixtures.                            |
| Closed 260 deg; Partial 150 deg;<br>Open 120 deg<br>Not for use in vapor tight fixtures.<br>5 Year Limited - Hi-Pro |
| Closed 260 deg; Partial 150 deg;<br>Open 120 deg<br>Not for use in vapor tight fixtures.                            |
|                                                                                                                     |