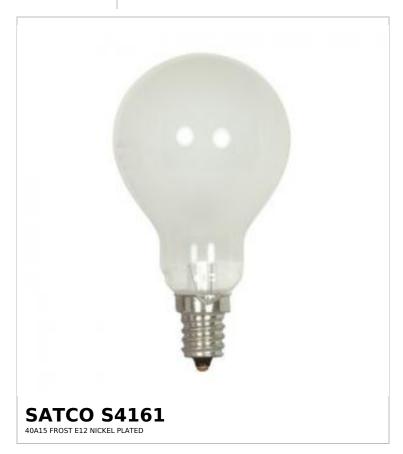

## SATCO NUVO

Project Name

ocation Prepared By

Notes

rww1 02-05-2025 01:29:2

| General                |                               |
|------------------------|-------------------------------|
| Status                 | Active                        |
| Watts                  | 40W                           |
| Volts                  | 130V                          |
| Shape                  | A15                           |
| Filament               | C-9                           |
| Base                   | Candelabra                    |
| ANSI Base              | E12                           |
| Finish                 | Frost                         |
| CCT (Kelvin)           | 2700K                         |
| Temperature            | Warm White                    |
| CRI                    | 100                           |
| Lumens                 | 420L                          |
| Beam Spread            | 360                           |
| Dimmable               | Yes-Dimmable                  |
| Hours Rated            | 1000                          |
| Product Category       | Туре А                        |
| Technology             | Incandescent                  |
| Physical               |                               |
| MOL                    | 3.38                          |
| MOD                    | 1.88                          |
| Additional Information |                               |
| Installation Notes     | Approved for oven use         |
| Warranty               | Avg. Rated Hour Limited       |
| Compliance             |                               |
| California Status      | Lawful for sale in California |
| Title 20 / 24 Status   | Lawful for sale               |
| California Prop 65     | Lead                          |
| Colorado Status        | Lawful for sale               |