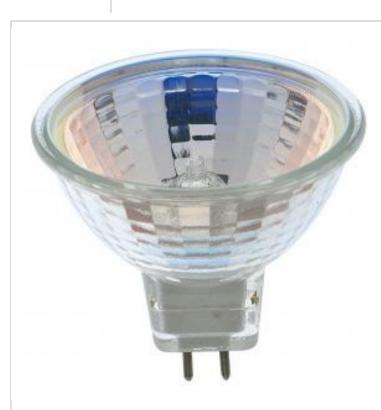

## SATCO NUVO

Project Name

Prepared By

SATCO S4185 10MR16/12V 38' CARDED OPEN

Notes

| Status                             | Discontinued                                             |
|------------------------------------|----------------------------------------------------------|
| Watts                              | 10W                                                      |
| Volts                              | 12V                                                      |
| Shape                              | MR16                                                     |
| Filament                           | C-8                                                      |
| Base                               | Miniature 2 Pin Round                                    |
| ANSI Base                          | GU5.3/GX5.3                                              |
| Finish                             | None                                                     |
| CCT (Kelvin)                       | 2900K                                                    |
| Temperature                        | Warm White                                               |
| CRI                                | 100                                                      |
| Lumens                             | 75L                                                      |
| Beam Spread                        | 38                                                       |
| Dimmable                           | Yes-Dimmable                                             |
| Dimming Note                       | Check the transformer/driver MFG for dimme compatibility |
| Hours Rated                        | 2000                                                     |
| Product Category                   | MR                                                       |
| Technology                         | Halogen                                                  |
| Electrical                         |                                                          |
| Amps                               | 0.833A                                                   |
| Spot Type                          | NFL - Narrow Flood                                       |
| CBCP                               | 300                                                      |
| Candlepower                        | 300                                                      |
| -                                  | 500                                                      |
| Physical                           |                                                          |
| MOL                                | 1.88                                                     |
| MOD                                | 2                                                        |
| Lensed                             | Unlensed Lamp                                            |
| Housing Color                      | Clear                                                    |
| Additional Information             |                                                          |
| Additional Info                    | UV Block                                                 |
| Warranty                           | Avg. Rated Hour Limited                                  |
| Compliance                         |                                                          |
|                                    | NetListed                                                |
| Safety Listing                     | Not Listed                                               |
| Location Rating                    | Damp<br>Non Compliant                                    |
| California Status                  | Non-Compliant                                            |
| Title 20 / 24 Status               | Non-Compliant                                            |
| California Compliant Substitute    | S9496                                                    |
| California Prop 65                 | Lead                                                     |
| Colorado Status                    | Lawful for sale                                          |
| Hawaii Status                      | Lawful for sale                                          |
| Massachusetts Status               | Non-Compliant                                            |
| Massachusetts Compliant Substitute | S8641                                                    |
| Nevada Status                      | Non-Compliant                                            |
| Nevada Compliant Substitute        | <u>S8641</u>                                             |
| Vermont Status                     | Lawful for sale                                          |
| Washington Status                  | Lawful for sale                                          |
| RoHS Compliant                     | Yes                                                      |