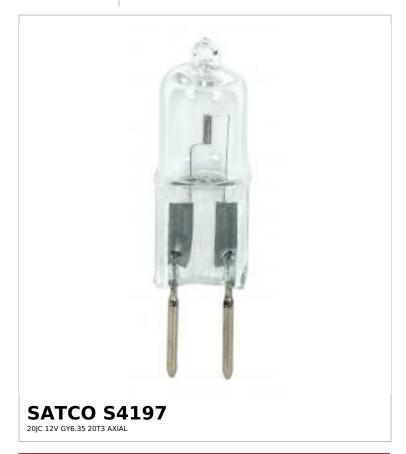

## SATCO NUVO

Project Name

ocation Prepared By

Notes

rw1 04-30-2025 00:43:1

| General              |                               |
|----------------------|-------------------------------|
| Status               | Active                        |
| Watts                | 20W                           |
| Volts                | 12V                           |
| Shape                | Т3                            |
| Filament             | C-6                           |
| Base                 | Bi Pin GY6.35                 |
| ANSI Base            | GY6.35                        |
| Finish               | Clear                         |
| CCT (Kelvin)         | 2900K                         |
| Temperature          | Warm White                    |
| CRI                  | 100                           |
| Lumens               | 300L                          |
| Beam Spread          | 360                           |
| Dimmable             | Yes-Dimmable                  |
| Hours Rated          | 2000                          |
| Product Category     | Bi-Pin                        |
| Technology           | Halogen                       |
| Electrical           |                               |
| Amps                 | 1.667A                        |
| Operating Position   | Universal                     |
| Physical             |                               |
| MOL                  | 1.25                          |
| MOD                  | 0.38                          |
| Lensed               | Lensed Lamp                   |
| Housing Color        | None                          |
| Weight (lb.)         | 0.01                          |
| Compliance           |                               |
| Safety Listing       | Not Listed                    |
| Location Rating      | Damp                          |
| California Status    | Lawful for sale in California |
| Title 20 / 24 Status | Lawful for sale               |