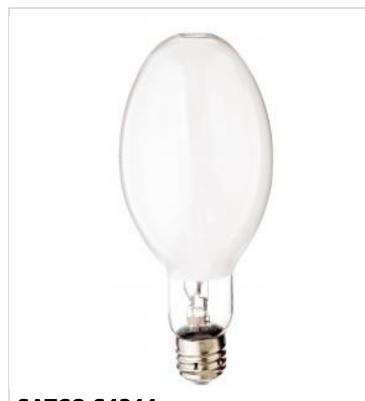

## SATCO NUVO

Project Name

tion

Prepared By

**SATCO S4244** MS350W/ED37/C/UPS/V/4K/E39

Notes

| General                |                               |
|------------------------|-------------------------------|
| Status                 | Discontinued                  |
| Watts                  | 350W                          |
| Shape                  | ED37                          |
| Base                   | Mogul                         |
| ANSI Base              | E39                           |
| Finish                 | Coated White                  |
| CCT (Kelvin)           | 3700К                         |
| Temperature            | Cool White                    |
| CRI                    | 70+                           |
| Lumens                 | 35000L                        |
| Beam Spread            | 360                           |
| Hours Rated            | 20000                         |
| Operating Position     | Vert +/- 15                   |
| Product Category       | Metal Halide                  |
| Technology             | HID                           |
| Electrical             |                               |
| Hg Content             | 50                            |
| Start Method           | Pulse Start                   |
| Physical               |                               |
| MOL                    | 11.5                          |
| MOD                    | 4.63                          |
| Lensed                 | Lensed Lamp                   |
| Additional Information |                               |
| Warranty               | Avg. Rated Hour Limited       |
| Compliance             |                               |
| California Status      | Lawful for sale in California |
| Title 20 / 24 Status   | Lawful for sale               |
| California Prop 65     | Lead                          |
| Colorado Status        | Lawful for sale               |
| Hawaii Status          | Lawful for sale               |
| Nevada Status          | Lawful for sale               |
| Washington Status      | Lawful for sale               |