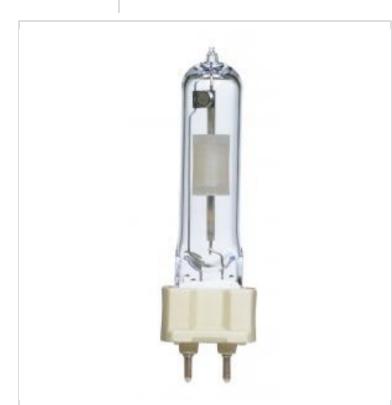

## SATCO' NUVO

Project Name

Location

Prepared By

**SATCO S4264** CDM70/T6/942 G12 281378

Notes

| General                |                               |
|------------------------|-------------------------------|
| Status                 | Discontinued                  |
| Watts                  | 70W                           |
| Shape                  | T6 SE                         |
| Base                   | G12                           |
| ANSI Base              | G12                           |
| Finish                 | Clear                         |
| CCT (Kelvin)           | 4200K                         |
| Temperature            | Cool White                    |
| CRI                    | 92+                           |
| Lumens                 | 6600L                         |
| Beam Spread            | 360                           |
| Hours Rated            | 12000                         |
| Operating Position     | Universal                     |
| Product Category       | Metal Halide                  |
| Technology             | HID                           |
| Electrical             |                               |
| Start Method           | Pulse Start                   |
| Operating Temperature  | Ballast Dependent             |
| Physical               |                               |
| MOL                    | 3.31                          |
| MOD                    | 0.75                          |
| Lensed                 | Lensed Lamp                   |
| Additional Information |                               |
| Warranty               | 3-Years                       |
| Compliance             |                               |
| California Status      | Lawful for sale in California |
| Title 20 / 24 Status   | Lawful for sale               |
| California Prop 65     | Lead                          |
| Colorado Status        | Lawful for sale               |
| Hawaii Status          | Lawful for sale               |
| Nevada Status          | Lawful for sale               |
| Washington Status      | Lawful for sale               |
| RoHS Compliant         | Yes                           |
|                        |                               |