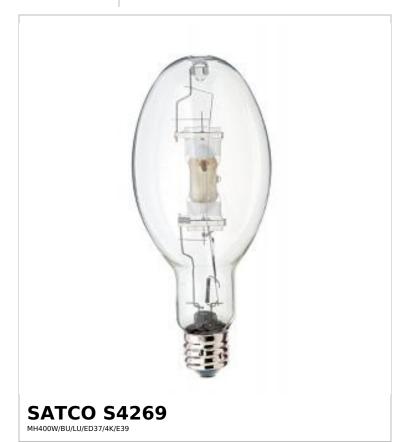

## SATCO NUVO

Project Name

Prepared By

Notes

| General                |                               |
|------------------------|-------------------------------|
| Status                 | Discontinued                  |
| Watts                  | 400W                          |
| Shape                  | ED37                          |
| Base                   | Mogul                         |
| ANSI Base              | E39                           |
| Finish                 | Clear                         |
| CCT (Kelvin)           | 4000K                         |
| Temperature            | Cool White                    |
| CRI                    | 60+                           |
| Lumens                 | 36000L                        |
| Beam Spread            | 360                           |
| Hours Rated            | 20000                         |
| Operating Position     | BU +/- 15                     |
| Product Category       | Metal Halide                  |
| Technology             | HID                           |
| Electrical             |                               |
| Hg Content             | 43                            |
| Start Method           | Probe Start                   |
| Physical               |                               |
| MOL                    | 11.5                          |
| MOD                    | 4.63                          |
| Lensed                 | Lensed Lamp                   |
| Additional Information |                               |
| Warranty               | 3-Years                       |
| Compliance             |                               |
| California Status      | Lawful for sale in California |
| Title 20 / 24 Status   | Lawful for sale               |
| California Prop 65     | Lead                          |
| Colorado Status        | Lawful for sale               |
| Hawaii Status          | Lawful for sale               |
| Nevada Status          | Lawful for sale               |
| Washington Status      | Lawful for sale               |
| RoHS Compliant         | Yes                           |
| SDS Sheet              | Metal_Halide_Lamp             |