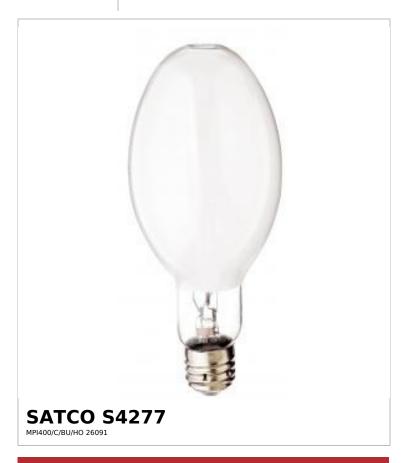

## SATCO NUVO

Project Name

ocation Prepared By

Notes

ww1 02-12-2025 00:05:

| General                    |                               |
|----------------------------|-------------------------------|
| Status                     | Active                        |
| Watts                      | 400W                          |
| Shape                      | ED37                          |
| Base                       | Mogul                         |
| ANSI Base                  | E39                           |
| Finish                     | Coated White                  |
| CCT (Kelvin)               | 3700K                         |
| Temperature                | Cool White                    |
| CRI                        | 70                            |
| Lumens                     | 38000L                        |
| Beam Spread                | 360                           |
| Hours Rated                | 20000                         |
| Operating Position         | BU +/- 15                     |
| Product Category           | Metal Halide                  |
| Technology                 | HID                           |
| Electrical                 |                               |
| Start Method               | Probe Start                   |
| Physical                   |                               |
| MOL                        | 11.5                          |
| MOD                        | 4.63                          |
| Lensed                     | Lensed Lamp                   |
| Additional Information     |                               |
| Rated For Enclosed Fixture | Yes                           |
| Warranty                   | Avg. Rated Hour Limited       |
| Compliance                 |                               |
| California Status          | Lawful for sale in California |
| Title 20 / 24 Status       | Lawful for sale               |
| California Prop 65         | Lead                          |
| Colorado Status            | Lawful for sale               |
| Hawaii Status              | Lawful for sale               |
| Nevada Status              | Lawful for sale               |
| Washington Status          | Lawful for sale               |
| RoHS Compliant             | Yes                           |
| SDS Sheet                  | Metal_Halide_Lamp             |