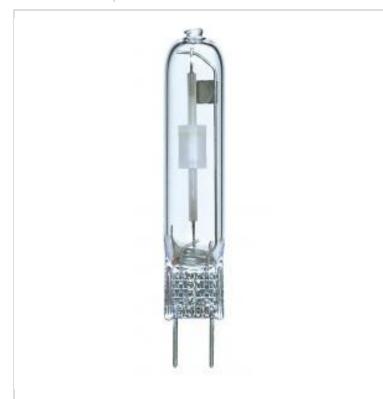

## SATCO NUVO

Project Name

cation

Prepared By

General Status Discontinued Watts 39W T4 SE Shape Bi Pin G8.5 Base ANSI Base G8.5 Finish Clear CCT (Kelvin) 3000K Temperature Warm White CRI 80+ 3300L Lumens 360 Beam Spread 9000 Hours Rated Operating Position Universal Product Category Metal Halide Technology HID Electrical Start Method Pulse Start Operating Temperature Ballast Dependent Physical MOL 3.34 MOD 0.5 Lensed Lamp Lensed Additional Information Warranty Avg. Rated Hour Limited Compliance California Status Lawful for sale in California Title 20 / 24 Status Lawful for sale California Prop 65 Lead Colorado Status Lawful for sale Hawaii Status Lawful for sale Nevada Status Lawful for sale

Lawful for sale

Metal\_Halide\_Lamp

Yes

**SATCO S4286** CDM35/TC/830 G8.5 T4 373720

Notes

[www102.24.2025-00.52-40

Washington Status

**RoHS** Compliant