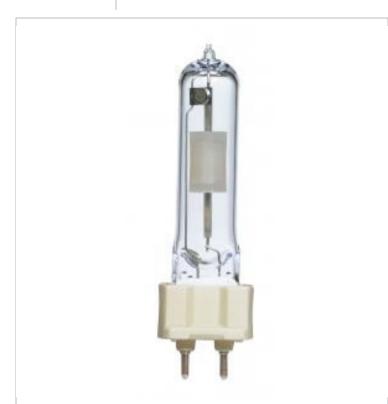

## SATCO' NUVO

Project Name

Location

Prepared By

**SATCO S4290** CDM150/T6/830 G12 #232728

Notes

| General                |                               |
|------------------------|-------------------------------|
| Status                 | Discontinued                  |
| Watts                  | 150W                          |
| Shape                  | T6 SE                         |
| Base                   | G12                           |
| ANSI Base              | G12                           |
| Finish                 | Clear                         |
| CCT (Kelvin)           | 3000K                         |
| Temperature            | Warm White                    |
| CRI                    | 85+                           |
| Lumens                 | 14000L                        |
| Beam Spread            | 360                           |
| Hours Rated            | 12000                         |
| Operating Position     | Universal                     |
| Product Category       | Metal Halide                  |
| Technology             | HID                           |
| Electrical             |                               |
| Start Method           | Pulse Start                   |
| Operating Temperature  | Ballast Dependent             |
| Physical               |                               |
| MOL                    | 4.34                          |
| MOD                    | 0.75                          |
| Lensed                 | Lensed Lamp                   |
| Housing Color          | White                         |
| Weight (lb.)           | 0.05                          |
| Additional Information |                               |
| Warranty               | Avg. Rated Hour Limited       |
| Compliance             |                               |
| California Status      | Lawful for sale in California |
| Title 20 / 24 Status   | Lawful for sale               |
| California Prop 65     | Lead                          |
| Colorado Status        | Lawful for sale               |
| Hawaii Status          | Lawful for sale               |
| Nevada Status          | Lawful for sale               |
| Washington Status      | Lawful for sale               |
| RoHS Compliant         | Yes                           |
| SDS Sheet              | Metal_Halide_Lamp             |
|                        |                               |