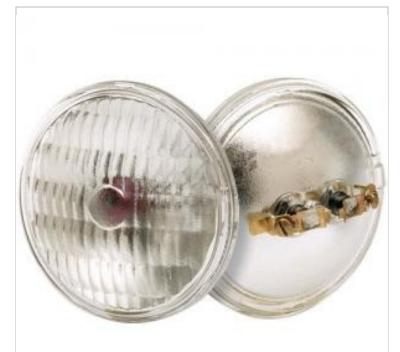

## SATCO NUVO

Project Name

ocation Prepared By

**SATCO S4301** 

4042 6V 12W ST2 PAR36 C6

Notes

[www1 05-19-2025 00:36:25

| Status           | Discontinued   |  |
|------------------|----------------|--|
| Watts            | 12W            |  |
| Volts            | 6.4V           |  |
| Shape            | PAR36          |  |
| Base             | Screw Terminal |  |
| ANSI Base        | MP2            |  |
| Finish           | Translucent    |  |
| Dimmable         | Non-Dimmable   |  |
| Hours Rated      | 150            |  |
| Product Category | Sealed Beam    |  |
| Technology       | Incandescent   |  |