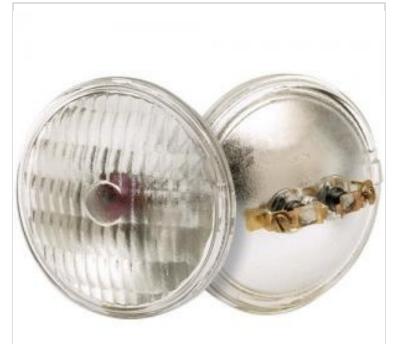

## SATCO NUVO

Project Name

ocation Prepared By

**SATCO S4304** 

4406 12V 35W ST2 PAR36 C6

Notes

[www] 05-12-2025 02:43:0

| Status           | Discontinued   |  |
|------------------|----------------|--|
| Watts            | 35W            |  |
| Volts            | 12.8V          |  |
| Shape            | PAR36          |  |
| Base             | Screw Terminal |  |
| ANSI Base        | MP2            |  |
| Finish           | Translucent    |  |
| Dimmable         | Non-Dimmable   |  |
| Hours Rated      | 300            |  |
| Product Category | Sealed Beam    |  |
| Technology       | Incandescent   |  |