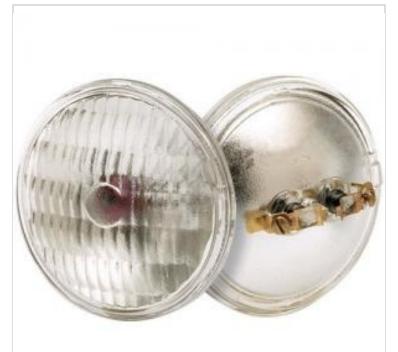

## SATCO NUVO

Project Name

ocation Prepared By

**SATCO S4306** 

4414 12V 18W ST2 PAR36 C6

Notes

www1 02-24-2025 00:53:40

| General          |                |
|------------------|----------------|
| Status           | Discontinued   |
| Watts            | 18W            |
| Volts            | 12.8V          |
| Shape            | PAR36          |
| Base             | Screw Terminal |
| ANSI Base        | MP2            |
| Finish           | Translucent    |
| Dimmable         | Non-Dimmable   |
| Hours Rated      | 300            |
| Product Category | Sealed Beam    |
| Technology       | Incandescent   |
| Physical         |                |
| MOL              | 2.75           |
| MOD              | 4.5            |
| Housing Color    | Silver         |