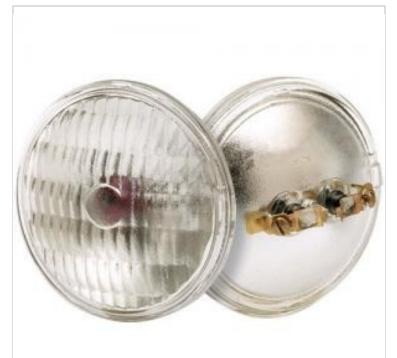

## SATCO NUVO

Project Name

Prepared By

**SATCO S4317** 

4446 12V 25W ST2 PAR36 C6

Notes

| General          |                |
|------------------|----------------|
| Status           | Active         |
| Watts            | 25W            |
| Volts            | 12.8V          |
| Shape            | PAR36          |
| Base             | Screw Terminal |
| ANSI Base        | MP2            |
| Finish           | Clear          |
| Lumens           | 515L           |
| Dimmable         | Non-Dimmable   |
| Hours Rated      | 300            |
| Product Category | Sealed Beam    |
| Technology       | Incandescent   |
| Physical         |                |
| MOL              | 2.75           |
| MOD              | 15             |