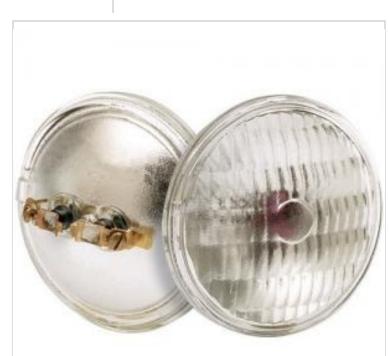

## SATCO' NUVO

Project Name

\_\_\_\_

Prepared By

| General              |                               |
|----------------------|-------------------------------|
| Status               | Active                        |
| Watts                | 8W                            |
| Volts                | 6V                            |
| Shape                | PAR36                         |
| Base                 | Screw Terminal                |
| ANSI Base            | MP2                           |
| Finish               | Clear                         |
| Dimmable             | Non-Dimmable                  |
| Hours Rated          | 50                            |
| Product Category     | Sealed Beam                   |
| Technology           | Incandescent                  |
| Physical             |                               |
| MOL                  | 2.75                          |
| MOD                  | 4.5                           |
| Housing Color        | Mirrored                      |
| Compliance           |                               |
| California Status    | Lawful for sale in California |
| Title 20 / 24 Status | Lawful for sale               |
| California Prop 65   | Lead                          |
| Colorado Status      | Lawful for sale               |
| Hawaii Status        | Lawful for sale               |
| Nevada Status        | Lawful for sale               |
| Vermont Status       | Lawful for sale               |
| Washington Status    | Lawful for sale               |
| RoHS Compliant       | Yes                           |
|                      |                               |

Incandescent\_Lamp

**SATCO S4326** H7551 6V 8W ST2 PAR36 C6 MFL

Notes

SDS Sheet