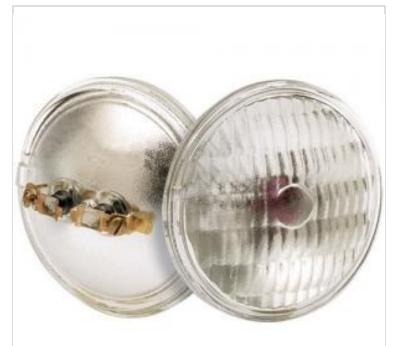

## SATCO NUVO

Project Name

ocation Prepared By

**SATCO S4335** 

4435 12V 30W ST2 PAR46 C6

Notes

[www] 04-30-2025 00:43:1

| Status           | Active         |  |
|------------------|----------------|--|
| Watts            | 30W            |  |
| Volts            | 12.8V          |  |
| Shape            | PAR46          |  |
| Base             | Screw Terminal |  |
| ANSI Base        | MP2            |  |
| Finish           | Clear          |  |
| Dimmable         | Non-Dimmable   |  |
| Hours Rated      | 100            |  |
| Product Category | Sealed Beam    |  |
| Technology       | Incandescent   |  |