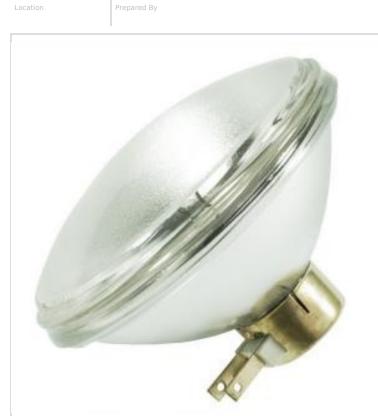

## SATCO NUVO

Project Name

| Status                                                                  | Active                                                |
|-------------------------------------------------------------------------|-------------------------------------------------------|
| Watts                                                                   | 200W                                                  |
| Volts                                                                   | 120V                                                  |
| Shape                                                                   | PAR46                                                 |
| Filament                                                                | CC-13                                                 |
| Base                                                                    | Medium Side Prong                                     |
| ANSI Base                                                               | MSPG                                                  |
| Finish                                                                  | Clear                                                 |
| CCT (Kelvin)                                                            | 2850K                                                 |
| Temperature                                                             | Warm White                                            |
| CRI                                                                     | 100                                                   |
| Lumens                                                                  | 2270L                                                 |
| Beam Spread                                                             | 25                                                    |
| Dimmable                                                                | Yes-Dimmable                                          |
| Hours Rated                                                             | 2000                                                  |
| Product Category                                                        | Sealed Beam                                           |
| Technology                                                              | Incandescent                                          |
| Physical                                                                |                                                       |
| MOL                                                                     | 4                                                     |
| MOD                                                                     | 5.75                                                  |
| Housing Color                                                           | None                                                  |
| Compliance                                                              |                                                       |
| California Status                                                       | Lawful for sale in California                         |
| Title 20 / 24 Status                                                    | Lawful for sale                                       |
| Title 20 / 24 Status                                                    |                                                       |
| California Prop 65                                                      | Lead                                                  |
|                                                                         | Lead<br>Lawful for sale                               |
| California Prop 65                                                      |                                                       |
| California Prop 65<br>Colorado Status                                   | Lawful for sale                                       |
| California Prop 65<br>Colorado Status<br>Hawaii Status                  | Lawful for sale<br>Lawful for sale                    |
| California Prop 65<br>Colorado Status<br>Hawaii Status<br>Nevada Status | Lawful for sale<br>Lawful for sale<br>Lawful for sale |

**SATCO S4340** 200PAR46 3MFL 120V #15194

Notes