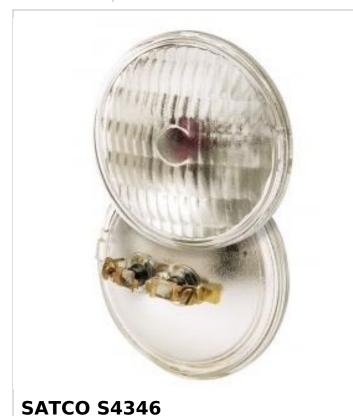

## SATCO NUVO

Project Name

Prepared By

300PAR56/MFL/130V 14946

Notes

| General                |                               |
|------------------------|-------------------------------|
| Status                 | Active                        |
| Watts                  | 300W                          |
| Volts                  | 130V                          |
| Shape                  | PAR56                         |
| Filament               | CC-13                         |
| Base                   | Mogul End Prong               |
| ANSI Base              | GX16d                         |
| Finish                 | Clear                         |
| CCT (Kelvin)           | 2850K                         |
| CRI                    | 100                           |
| Lumens                 | 3840L                         |
| Beam Spread            | 22                            |
| Dimmable               | Yes-Dimmable                  |
| Hours Rated            | 2000                          |
| Product Category       | Sealed Beam                   |
| Technology             | Incandescent                  |
| Physical               |                               |
| MOL                    | 5                             |
| MOD                    | 7                             |
| Additional Information |                               |
| Warranty               | Avg. Rated Hour Limited       |
| Compliance             |                               |
| California Status      | Lawful for sale in California |