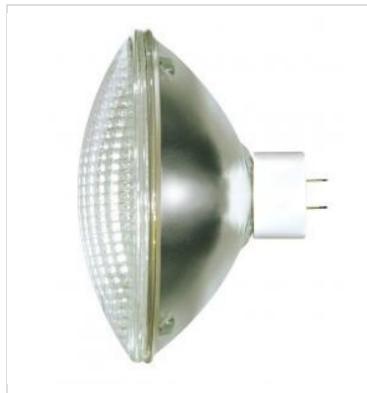

## SATCO' NUVO

Project Name

ocation

Prepared By

| Status               | Active                        |
|----------------------|-------------------------------|
| Watts                | 500W                          |
| Volts                | 120V                          |
| Shape                | PAR64                         |
| Filament             | CC-13                         |
| Base                 | Mogul End Prong               |
| ANSI Base            | GX16d                         |
| Finish               | Clear                         |
| CCT (Kelvin)         | 2850K                         |
| CRI                  | 100                           |
| Lumens               | 6500L                         |
| Beam Spread          | 23                            |
| Dimmable             | Yes-Dimmable                  |
| Hours Rated          | 2000                          |
| Product Category     | Sealed Beam                   |
| Technology           | Incandescent                  |
| Physical             |                               |
| MOL                  | 6                             |
| MOD                  | 8                             |
| Housing Color        | Silver                        |
| Compliance           |                               |
| California Status    | Lawful for sale in California |
| Title 20 / 24 Status | Lawful for sale               |
| California Prop 65   | Lead                          |
| Colorado Status      | Lawful for sale               |
| Hawaii Status        | Lawful for sale               |
| Nevada Status        | Lawful for sale               |
| Vermont Status       | Lawful for sale               |
| Washington Status    | Lawful for sale               |
| RoHS Compliant       | Yes                           |
| SDS Sheet            | Incandescent_Lamp             |

**SATCO S4349** 500PAR64/MFL 120V 14932

Notes