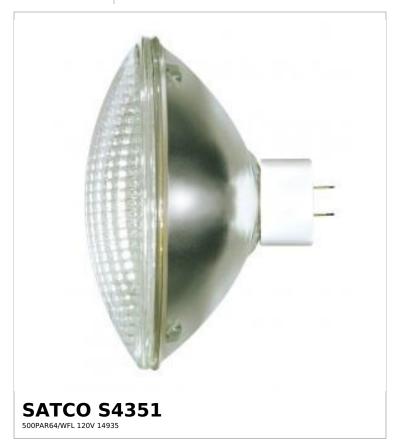

## SATCO NUVO

Project Name

ocation Prepared By

Notes

vww1 05-21-2025 00:07:1

| Status           | Active          |  |
|------------------|-----------------|--|
| Watts            | 500W            |  |
| Volts            | 120V            |  |
| Shape            | PAR64           |  |
| Filament         | CC-13           |  |
| Base             | Mogul End Prong |  |
| ANSI Base        | GX16d           |  |
| Finish           | Clear           |  |
| Lumens           | 6500L           |  |
| Beam Spread      | 42              |  |
| Dimmable         | Yes-Dimmable    |  |
| Hours Rated      | 2000            |  |
| Product Category | Sealed Beam     |  |
| Technology       | Incandescent    |  |