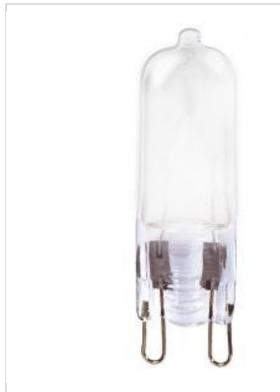

## SATCO NUVO

Project Name

ocation Prepared By

**SATCO S4358** 

40CAPSYLITE/G9/F 120V 57025

Notes

www1 04-30-2025 00:4

| General              |                               |
|----------------------|-------------------------------|
| Status               | Discontinued                  |
| Watts                | 40W                           |
| Volts                | 120V                          |
| Shape                | T4                            |
| Filament             | CC-2V                         |
| Base                 | G9 Double Loop                |
| ANSI Base            | G9                            |
| Finish               | Frost                         |
| CCT (Kelvin)         | 2900K                         |
| Temperature          | Warm White                    |
| CRI                  | 100                           |
| Lumens               | 450L                          |
| Beam Spread          | 360                           |
| Dimmable             | Yes-Dimmable                  |
| Hours Rated          | 2000                          |
| Product Category     | <u>Bi-Pin</u>                 |
| Technology           | Halogen                       |
| Electrical           |                               |
| Amps                 | 0.333A                        |
| Operating Position   | Universal                     |
| Physical             |                               |
| MOL                  | 1.78                          |
| MOD                  | 0.5                           |
| Lensed               | Lensed Lamp                   |
| Weight (lb.)         | 0.1                           |
| Compliance           |                               |
| California Status    | Lawful for sale in California |
| Title 20 / 24 Status | Lawful for sale               |
| California Prop 65   | Lead                          |
| Colorado Status      | Lawful for sale               |
| IIii Ch-t            | 1 1 1 1                       |