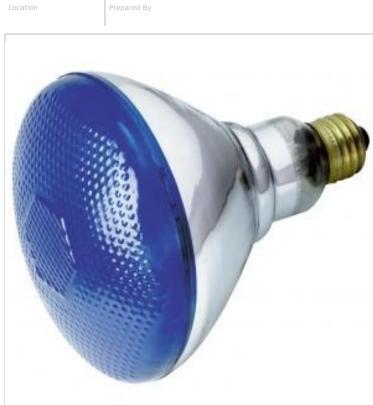

## SATCO NUVO

Project Name

| General                |                               |
|------------------------|-------------------------------|
| Status                 | Active                        |
| Watts                  | 100W                          |
| Volts                  | 120V                          |
| Shape                  | BR38                          |
| Filament               | CC-9                          |
| Base                   | Medium                        |
| ANSI Base              | E26                           |
| Finish                 | Blue                          |
| Beam Spread            | 110                           |
| Dimmable               | Yes-Dimmable                  |
| Hours Rated            | 2000                          |
| Product Category       | Reflector                     |
| Technology             | Incandescent                  |
| Physical               |                               |
| MOL                    | 5.31                          |
| MOD                    | 4.75                          |
| Housing Color          | Silver                        |
| Additional Information |                               |
| Specification Note     | Wavelength: 380-2400nm        |
| Compliance             |                               |
| California Status      | Lawful for sale in California |
| Title 20 / 24 Status   | Lawful for sale               |
| California Prop 65     | Lead                          |
| Colorado Status        | Lawful for sale               |
| Hawaii Status          | Lawful for sale               |
| Nevada Status          | Lawful for sale               |
| Vermont Status         | Lawful for sale               |
| Washington Status      | Lawful for sale               |
| RoHS Compliant         | Yes                           |
| SDS Sheet              | Incandescent Lamp             |

**SATCO S4428** 100W BR-38 BLUE 120V.

Notes