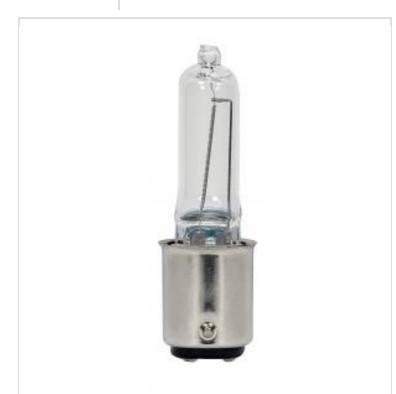

## SATCO' NUVO

Project Name

Location

Prepared By

SATCO S4492 KX20CL/DC KRYPTON DC BAY CLEAR

Notes

| Discontinued                                                                                                                                                                            |
|-----------------------------------------------------------------------------------------------------------------------------------------------------------------------------------------|
| 20W                                                                                                                                                                                     |
| 120V                                                                                                                                                                                    |
| ТЗ                                                                                                                                                                                      |
| CC-8                                                                                                                                                                                    |
| Bayonet Double Contact                                                                                                                                                                  |
| BA15d                                                                                                                                                                                   |
| Clear                                                                                                                                                                                   |
| 2900K                                                                                                                                                                                   |
| Warm White                                                                                                                                                                              |
| 100                                                                                                                                                                                     |
| 200L                                                                                                                                                                                    |
| 360                                                                                                                                                                                     |
| Yes-Dimmable                                                                                                                                                                            |
| 3000                                                                                                                                                                                    |
| Xenon                                                                                                                                                                                   |
| Halogen                                                                                                                                                                                 |
|                                                                                                                                                                                         |
|                                                                                                                                                                                         |
| 0.167A                                                                                                                                                                                  |
| 0.167A<br>Universal                                                                                                                                                                     |
|                                                                                                                                                                                         |
| Universal                                                                                                                                                                               |
|                                                                                                                                                                                         |
| Universal<br>2.25                                                                                                                                                                       |
| 2.25<br>0.38                                                                                                                                                                            |
| 2.25<br>0.38                                                                                                                                                                            |
| Universal<br>2.25<br>0.38<br>Lensed Lamp                                                                                                                                                |
| Universal<br>2.25<br>0.38<br>Lensed Lamp<br>Not Listed                                                                                                                                  |
| Universal 2.25 0.38 Lensed Lamp Not Listed Damp                                                                                                                                         |
| Universal 2.25 0.38 Lensed Lamp Not Listed Damp Lawful for sale in California                                                                                                           |
| Universal<br>Universal<br>2.25<br>0.38<br>Lensed Lamp<br>Not Listed<br>Damp<br>Lawful for sale in California<br>Lawful for sale                                                         |
| Universal Universal 2.25 0.38 Lensed Lamp Not Listed Damp Lawful for sale in California Lawful for sale Lawful for sale                                                                 |
| Universal Universal 2.25 0.38 Lensed Lamp Not Listed Damp Lawful for sale in California Lawful for sale Lawful for sale Lawful for sale                                                 |
| Universal Universal 2.25 0.38 Lensed Lamp Not Listed Damp Lawful for sale in California Lawful for sale                 |
| Universal Universal 2.25 0.38 Lensed Lamp Not Listed Damp Lawful for sale in California Lawful for sale |
|                                                                                                                                                                                         |