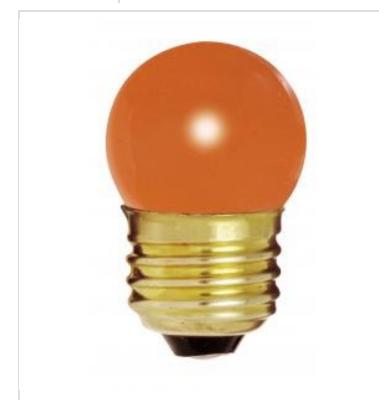

## **SATCO S4510** 7 1/2W S11 STD ORANGE 1/CD

7 1/2W SII SID ORANGE 1/CD

Notes

| General                |                               |
|------------------------|-------------------------------|
| Status                 | Active                        |
| Watts                  | 7.5W                          |
| Volts                  | 120V                          |
| Shape                  | S11                           |
| Filament               | C-7A                          |
| Base                   | Medium                        |
| ANSI Base              | E26                           |
| Finish                 | Ceramic Orange                |
| Beam Spread            | 360                           |
| Dimmable               | Yes-Dimmable                  |
| Hours Rated            | 2500                          |
| Product Category       | Sign                          |
| Technology             | Incandescent                  |
| Physical               |                               |
| MOL                    | 2.25                          |
| MOD                    | 1.38                          |
| Additional Information |                               |
| Warranty               | Avg. Rated Hour Limited       |
| Compliance             |                               |
| Safety Listing         | CSAus                         |
| California Status      | Lawful for sale in California |
| Title 20 / 24 Status   | Lawful for sale               |
| California Prop 65     | Lead                          |
| Colorado Status        | Lawful for sale               |
| Hawaii Status          | Lawful for sale               |
| Nevada Status          | Lawful for sale               |
| Vermont Status         | Lawful for sale               |
| Washington Status      | Lawful for sale               |
| RoHS Compliant         | Yes                           |
|                        |                               |