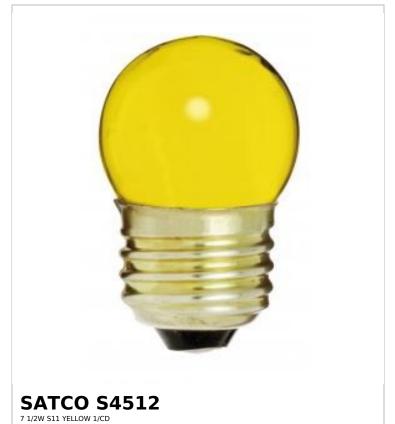

## SATCO NUVO

Project Name

ocation Prepared By

Notes

www1 04-30-2025 00:42:51

| Status           | Active         |  |
|------------------|----------------|--|
| Watts            | 7.5W           |  |
| Volts            | 120V           |  |
| Shape            | S11            |  |
| Filament         | C-7A           |  |
| Base             | Medium         |  |
| ANSI Base        | E26            |  |
| Finish           | Ceramic Yellow |  |
| Beam Spread      | 360            |  |
| Dimmable         | Yes-Dimmable   |  |
| Hours Rated      | 2500           |  |
| Product Category | Sign           |  |
| Technology       | Incandescent   |  |