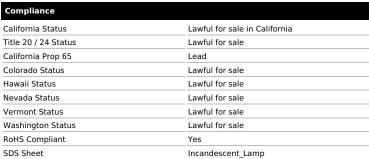

## SATCO NUVO

Project Name

Prepared By

**SATCO S4552** 

7W 4 PACK LANDSCAPE LAMP

Notes

| General                |                               |
|------------------------|-------------------------------|
| Status                 | Active                        |
| Watts                  | 7W                            |
| Volts                  | 12V                           |
| Shape                  | T5                            |
| Filament               | C-2R                          |
| Base                   | Mini Wedge                    |
| ANSI Base              | W2.1x9.5d                     |
| Finish                 | Clear                         |
| Beam Spread            | 360                           |
| Hours Rated            | 1000                          |
| Product Category       | Miniature                     |
| Technology             | Incandescent                  |
| Electrical             |                               |
| Amps                   | 0.583A                        |
| Dimmable               | Non-Dimmable                  |
| Physical               |                               |
| MOL                    | 1.49                          |
| MOD                    | 0.63                          |
| Housing Color          | None                          |
| Weight (lb.)           | 0.07                          |
| Additional Information |                               |
| Warranty               | Avg. Rated Hour Limited       |
| Compliance             |                               |
| California Status      | Lawful for sale in California |
| Title 20 / 24 Status   | Lawful for sale               |
| California Prop 65     | Lead                          |
| Colorado Status        | Lawful for sale               |
| Hawaii Status          | Lawful for sale               |
|                        |                               |