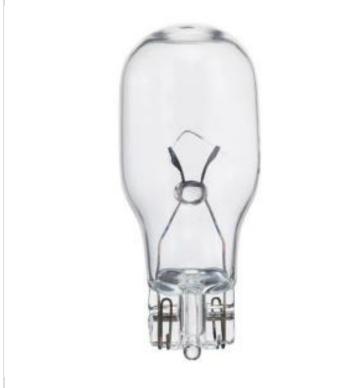

## SATCO NUVO

Project Name

Prepared By

**SATCO S4552** 

7W 4 PACK LANDSCAPE LAMP

Notes

| General                |                               |
|------------------------|-------------------------------|
| Status                 | Active                        |
| Watts                  | 7W                            |
| Volts                  | 12V                           |
| Shape                  | T5                            |
| Filament               | C-2R                          |
| Base                   | Mini Wedge                    |
| ANSI Base              | W2.1x9.5d                     |
| Finish                 | Clear                         |
| Beam Spread            | 360                           |
| Hours Rated            | 1000                          |
| Product Category       | Miniature                     |
| Technology             | Incandescent                  |
| Electrical             |                               |
| Amps                   | 0.583A                        |
| Dimmable               | Non-Dimmable                  |
| Physical               |                               |
| MOL                    | 1.49                          |
| MOD                    | 0.63                          |
| Housing Color          | None                          |
| Weight (lb.)           | 0.07                          |
| Additional Information |                               |
| Warranty               | Avg. Rated Hour Limited       |
| Compliance             |                               |
| California Status      | Lawful for sale in California |
| Title 20 / 24 Status   | Lawful for sale               |
| California Prop 65     | Lead                          |
| Colorado Status        | Lawful for sale               |
| Hawaii Status          | Lawful for sale               |
|                        |                               |